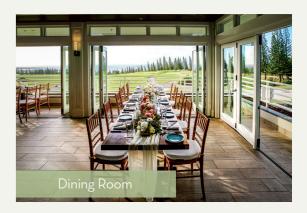

## Dining Room Lanai + Partial Dining Room

A combination of the Dining Room Lanai and adjacent Dining Room makes this the most versatile space in the restaurant, offering options to use both round and rectangular tables.