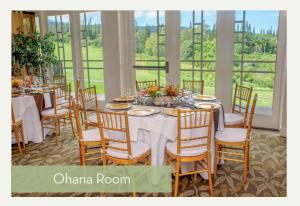

#### Ohana Room

Located on the lower level of the restaurant, The Grille Room showcases glass-paneled doors opening up to the 18th Fairway and putting green. This private dining space is ideal for smaller wedding receptions, late night parties and may also be rented for dancing following dinner in the Main Dining Room.