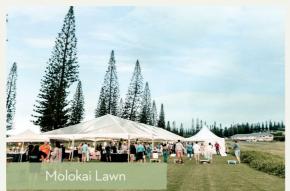

#### Molokai Lawn

As one of the largest private spaces on Maui's West Side, the Molokai Lawn is large enough to accommodate an event of 500 and yet is intimate enough for a small group of 40. This space will have your Guests surrounded by all the beauty of the island, including spectacular ocean views.