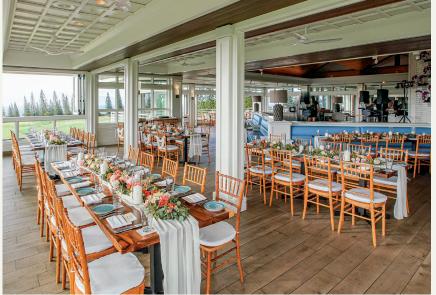

#### Ohana Room

Located on the lower level of the restaurant, The Grille Room showcases glass-paneled doors opening up to the 18th Fairway and putting green. This private dining space is ideal for smaller wedding receptions, late night parties and may also be rented for dancing following dinner in the Main Dining Room.

| Room                                      | Dimensions | Square Ft. | Seated | Reception |
|-------------------------------------------|------------|------------|--------|-----------|
| Ohana Room                                | 51' × 25'  | 1,275      | 80     | 100       |
| Dining Room Lanai                         | 20' × 34'  | 680        | 26     | n/a       |
| Dining Room Lanai<br>+Partial Dining Room | 53' × 50'  | 2,650      | 49     | n/a       |
| Upper Dining Room                         | 17' × 27'  | 391        | 30     | n/a       |
| Lower Lawn                                | n/a        | 1,800      | 80     | 80        |
| Molokai Lawn                              | n/a        | 3,500      | 300    | 500       |
| Fleming Lawn                              | n/a        | 9,925      | 450    | 700       |