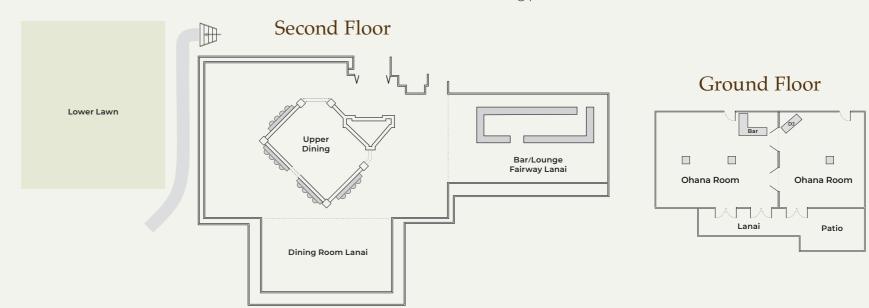

#### Ohana Room

Located on the lower level of the restaurant, The Grille Room showcases glass-paneled doors opening up to the 18th Fairway and putting green. This private dining space is ideal for smaller wedding receptions, late night parties and may also be rented for dancing following dinner in the Main Dining Room.

#### Molokai Lawn

As one of the largest private spaces on Maui's West Side, the Molokai Lawn is large enough to accommodate an event of 500 and yet is intimate enough for a small group of 40. This space will have your Guests surrounded by all the beauty of the island, including spectacular ocean views.

#### Lower Lawn

Just steps from the restaurant, the Lower Lawn extends from The Plantation House's front patio offering clear views of the ocean and golf course fairways. This is the perfect space for hosting an intimate wedding ceremony or a larger cocktail reception.

### Dining Room Lanai

Offering ocean views of the Kapalua coastline, this area is ideal for parties of 15-30 and allows all of your Guests to enjoy window seating.

# **Upper Dining Room**

Set in the heart of the restaurant and raised off the main floor, this space boasts a double-sided fireplace, expansive vaulted ceilings and outstanding panoramic views of the restaurant and ocean.

| Room                                      | Dimensions | Square Ft. | Seated | Reception |
|-------------------------------------------|------------|------------|--------|-----------|
| Ohana Room                                | 51' × 25'  | 1,275      | 80     | 100       |
| Dining Room Lanai                         | 20' × 34'  | 680        | 26     | n/a       |
| Dining Room Lanai<br>+Partial Dining Room | 53' × 50'  | 2,650      | 49     | n/a       |
| Upper Dining Room                         | 17' × 27'  | 391        | 30     | n/a       |
| Lower Lawn                                | n/a        | 1,800      | 80     | 80        |
| Molokai Lawn                              | n/a        | 3,500      | 300    | 500       |
| Fleming Lawn                              | n/a        | 9,925      | 450    | 700       |